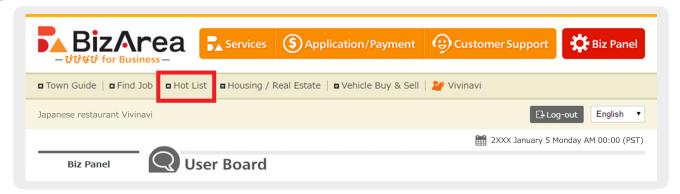

#### STEP 2 Click [Hot List].

Click [Make new post] to register new information. To change or copy the STEP3 previously used information, click a saved file.

To copy the previously used information, click [Copy and Renew]. To change file, click [Change]. \* If you copy and renew, you can edit the previous data and publish it as a new file.