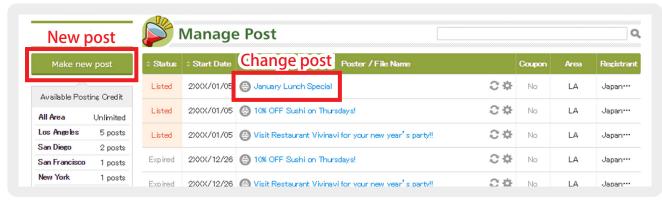

#### STEP 2 Click [Find Job].

STEP3 Click [Make new post] to register new information. To change or copy the previously used information, click a saved file.

To copy the previously used information, click [Copy and Renew]. To change file, click [Change]. \* If you copy and renew, you can edit the previous data and publish it as a new file.