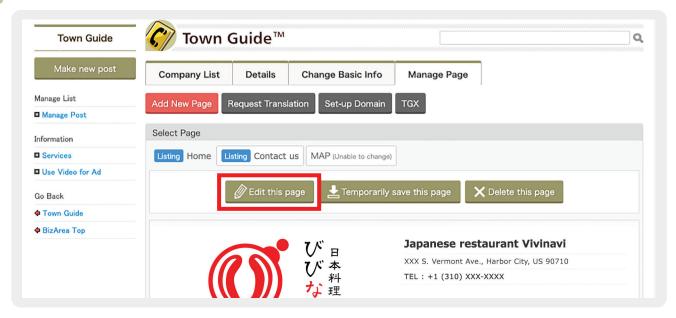

## STEP7 Click [Edit this page].

STEP8 Select template. To create an RSS page, select [RSS]. To create an inquiry form, select [Contact Form].

If you check [Show this under all pages] on the Contact Form template, your inquiry form will be displayed at the bottom of each page.