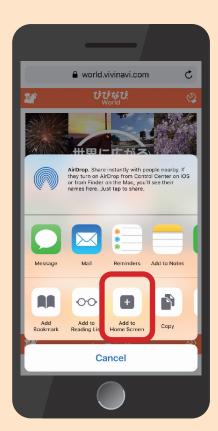

## iPhone TIPS!

# Easy access to Vivinavi by adding it to Home Screen

Icons will be added to your Home Screen.