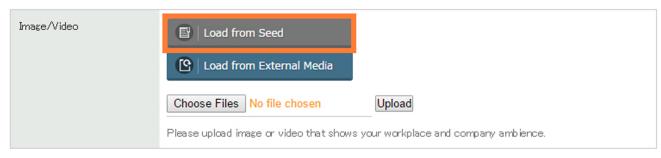

6. Files will be saved in Seed on User Panel and Biz Panel.

7. You can easily use files in Seed by clicking [Load from Seed]!

Super easy