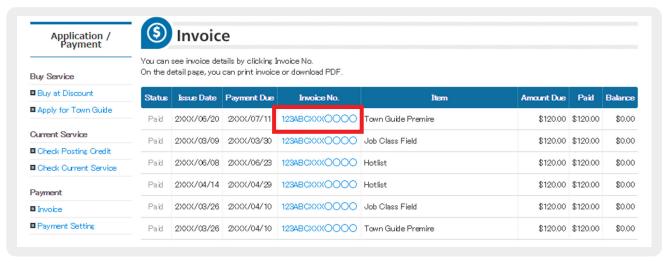

To change company information, click [Company Information] on the left menu of Biz Panel.

STEP5 To view and change payment information, click [Application / Payment] on the top.

STEP6 Click [Invoice No.] to see invoice details.