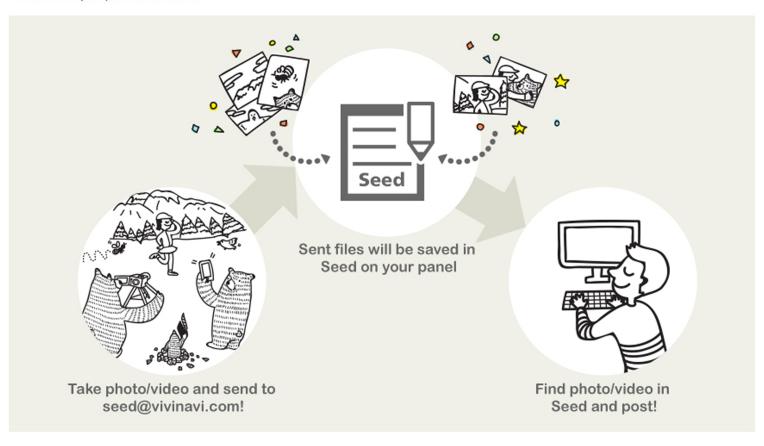

## What is Seed?

You can upload photos and videos to Vivinavi Seed by sending email. Once you save photos and videos in Seed, you can use them when you post on Vivinavi.

 Log-in to your account from User Panel or Biz Panel. Click [Basic Setting] on the left menu and select [Upload Setting] on the tab menu.

2. Enter sender's email address on Upload Setting and click [Setting].

- 3. You will receive a confirmation email at sender's email address. Click URL listed in the confirmation email.
- 4. Once you confirm the email, sender's email address will be listed on Upload Setting.
- Attach files and send email to seed@vivinavi.com from sender's email address.

6. Files will be saved in Seed on User Panel and Biz Panel.

7. You can easily use files in Seed by clicking [Load from Seed]!

Super easy