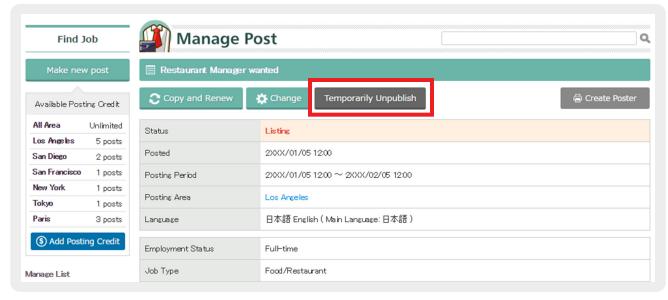

STEP8 If you used existing posting credits, make sure your total is shown as "\$0.00."

| \$0.        |
|-------------|
| Tax \$0.    |
| otal \$0.00 |
|             |

STEP9 If you click a saved file on [Step3] and select [Temporarily Unpublish], your post will be unpublished.