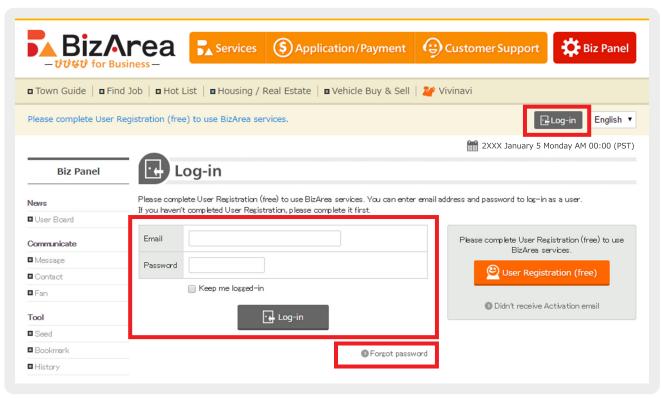

Visit BizArea (https://bizarea.vivinavi.com) and click [Log-in]. Then, enter your log-in email address and password. \* Please click [Forgot password] if you forgot your password.

STEP6 If you click a saved file on [Step3] and select [Temporarily Unpublish], your post will be unpublished.

Visit BizArea (https://bizarea.vivinavi.com) and click [Log-in]. Then, enter your log-in email address and password. \* Please click [Forgot password] if you forgot your password.