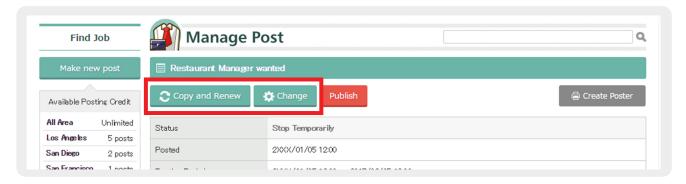

#### STEP 2 Click [Find Job].

STEP3 Click [Make new post] to register new information. To change or copy the previously used information, click a saved file.

To copy the previously used information, click [Copy and Renew]. To change file, click [Change]. \* If you copy and renew, you can edit the previous data and publish it as a new file.

STEP8 If you used existing posting credits, make sure your total is shown as "\$0.00."

| \$0.        |
|-------------|
| Tax \$0.    |
| otal \$0.00 |
|             |

STEP9 If you click a saved file on [Step3] and select [Temporarily Unpublish], your post will be unpublished.