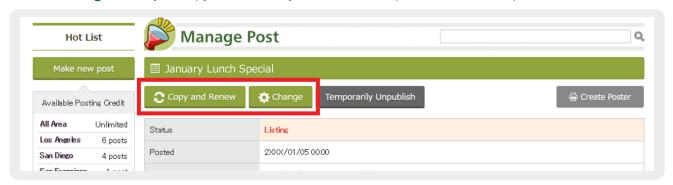

#### STEP 2 Click [Find Job].

STEP3 Click [Make new post] to register new information. To change or copy the previously used information, click a saved file.

To copy the previously used information, click [Copy and Renew]. To change file, click [Change]. \* If you copy and renew, you can edit the previous data and publish it as a new file.

STEP8 If you used existing posting credits, make sure your total is shown as "\$0.00."

| \$0.        |
|-------------|
| Tax \$0.    |
| otal \$0.00 |
|             |

STEP9 If you click a saved file on [Step3] and select [Temporarily Unpublish], your post will be unpublished.