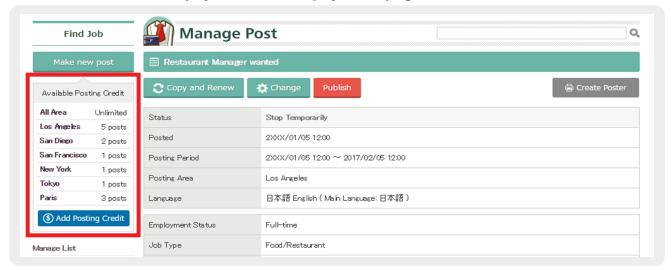

You can check your posting credits at [Available Posting Credit]. To buy more posting credits, click [Add Posting Credit] and make a bulk purchase. If you would like to buy one posting credit, enter information from [Make new post] or [Copy and Renew] and make payment on the payment page.

STEP8 If you used existing posting credits, make sure your total is shown as "\$0.00."

| \$0.        |
|-------------|
| Tax \$0.    |
| otal \$0.00 |
|             |

STEP9 If you click a saved file on [Step3] and select [Temporarily Unpublish], your post will be unpublished.