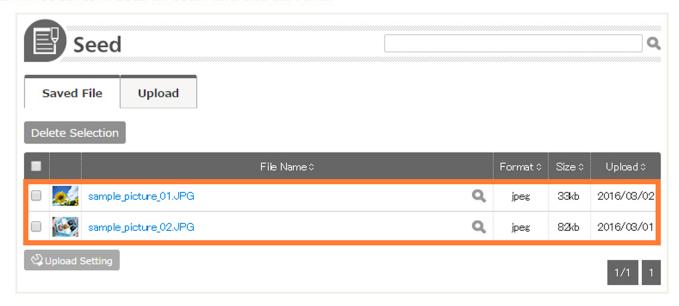

## What is Seed?

You can upload photos and videos to Vivinavi Seed by sending email. Once you save photos and videos in Seed, you can use them when you post on Vivinavi.

 Log-in to your account from User Panel or Biz Panel. Click [Basic Setting] on the left menu and select [Upload Setting] on the tab menu.

2. Enter sender's email address on Upload Setting and click [Setting].

- 3. You will receive a confirmation email at sender's email address. Click URL listed in the confirmation email.
- 4. Once you confirm the email, sender's email address will be listed on Upload Setting.
- Attach files and send email to seed@vivinavi.com from sender's email address.

6. Files will be saved in Seed on User Panel and Biz Panel.

7. You can easily use files in Seed by clicking [Load from Seed]!

Super easy