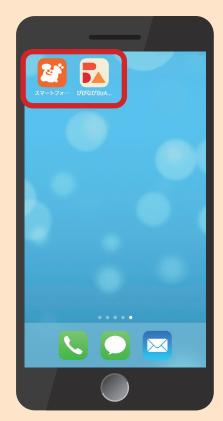

## iPhone TIPS!

# Easy access to Vivinavi by adding it to Home Screen

Icons will be added to your Home Screen.