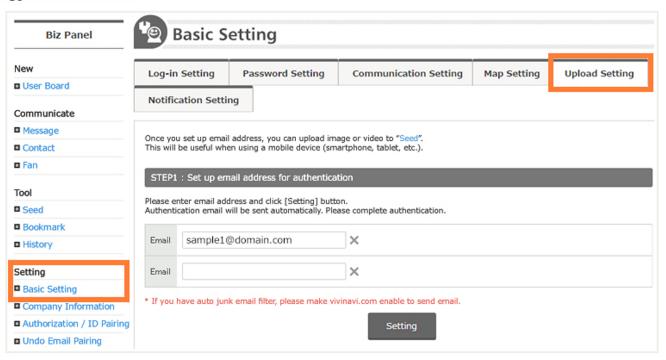

## What is Seed?

You can upload photos and videos to Vivinavi Seed by sending email. Once you save photos and videos in Seed, you can use them when you post on Vivinavi.

 Log-in to your account from User Panel or Biz Panel. Click [Basic Setting] on the left menu and select [Upload Setting] on the tab menu.