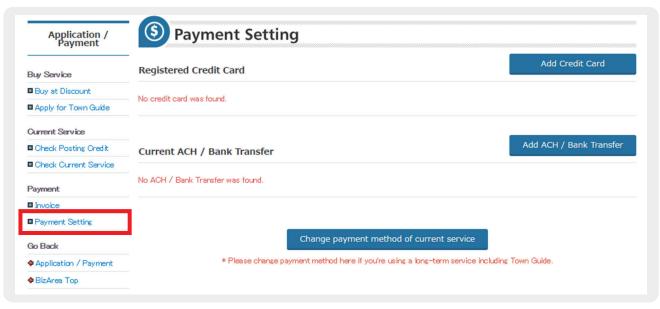

To change company information, click [Company Information] on the left menu of Biz Panel.

STEP5 To view and change payment information, click [Application / Payment] on the top.

STEP6 Click [Invoice No.] to see invoice details.

STEP7 You can [Print] and [Download PDF] on the detailed page of your invoice.

To change payment settings, click [Payment Setting] on the left menu.

Please contact us anytime. We are happy to help you!

**Contact for Paid Service** 