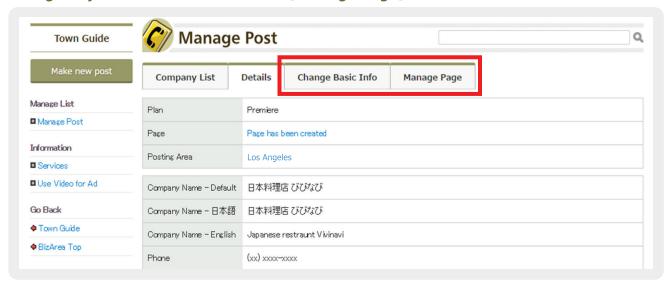

## STEP3 Click Town Guide file name.

Click [Change Basic Info] to change company's basic information and hours. To change any other information, click [Manage Page].

After clicking [Manage Page], you will see the following screen. To create a new page, click [Add New Page].