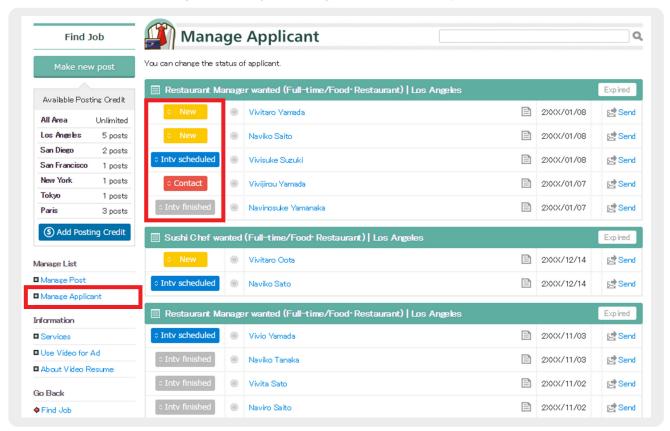

STEP11 If you click [Manage Applicant] after [Step2], a list of applicants will be displayed. Click applicant's name to see details.

You can mark the hiring status by clicking [New] or [Completed] button.