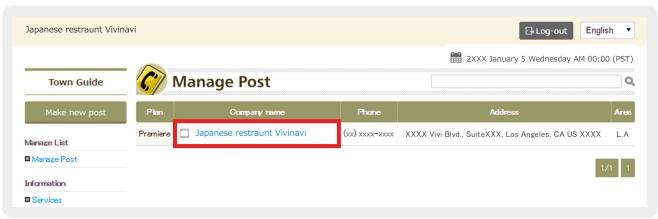

## STEP3 Click Town Guide file name.

Click [Change Basic Info] to change company's basic information and hours. To change any other information, click [Manage Page].

After clicking [Manage Page], you will see the following screen. To create a new page, click [Add New Page].