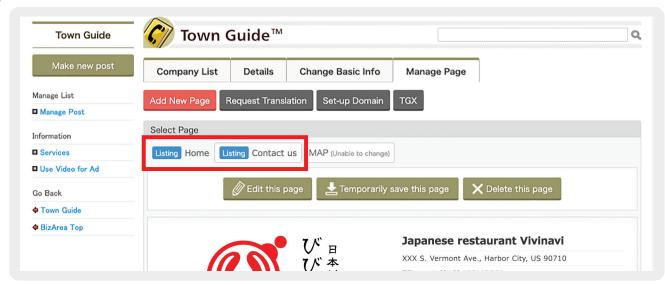

## STEP3 Click Town Guide file name.

Click [Change Basic Info] to change company's basic information and hours. To change any other information, click [Manage Page].

After clicking [Manage Page], you will see the following screen. To create a new page, click [Add New Page].

STEP6 To change existing pages, select the page you would like to change.