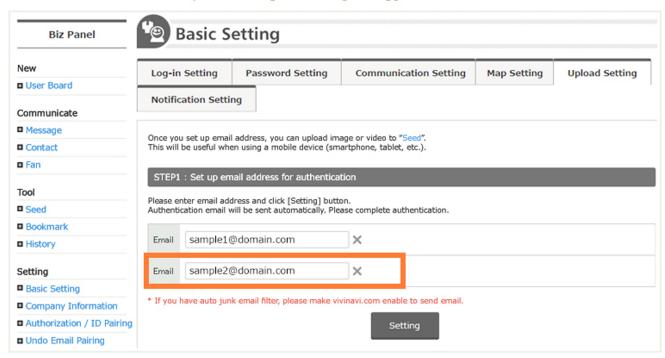

2. Enter sender's email address on Upload Setting and click [Setting].

- 3. You will receive a confirmation email at sender's email address. Click URL listed in the confirmation email.
- 4. Once you confirm the email, sender's email address will be listed on Upload Setting.
- Attach files and send email to seed@vivinavi.com from sender's email address.