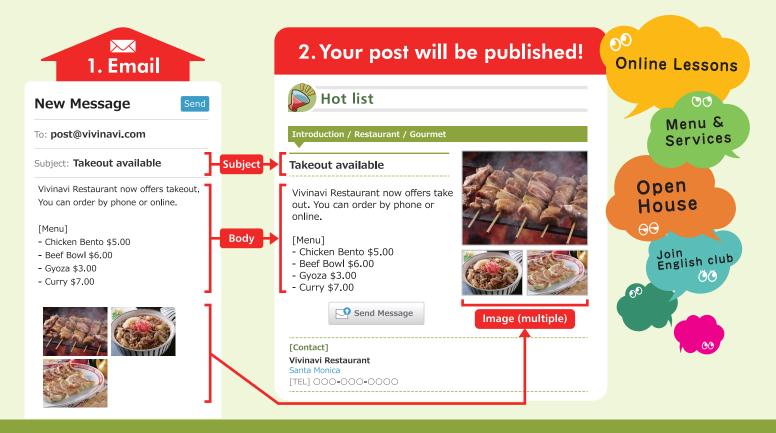

## How to post

Complete User / Company Registration.

Company Registration (shortcut)
http://bizarea.vivinavi.com/panel/support\_ureg/

- 2. Send new message to **post@vivinavi.com** from log-in email address.
- **3.** Your post will be published on Vivinavi.

Please check your post from Hot List

http://world.vivinavi.com/cf/