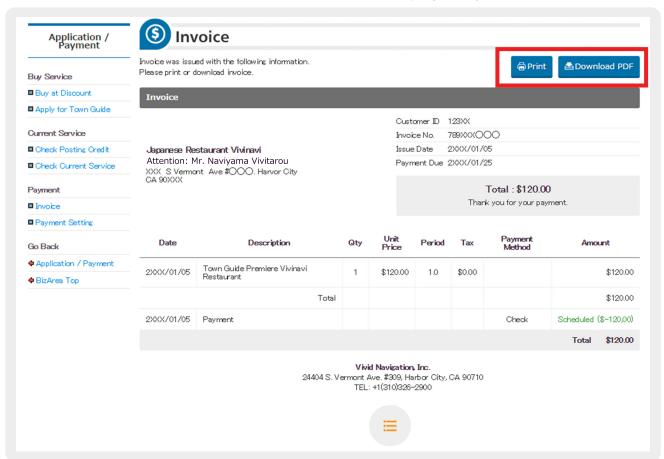

STEP7 You can [Print] and [Download PDF] on the detailed page of your invoice.

To change payment settings, click [Payment Setting] on the left menu.

Please contact us anytime. We are happy to help you!

**Contact for Paid Service** 