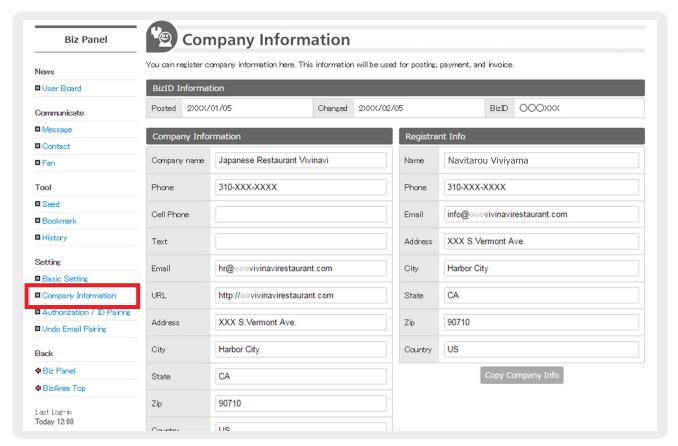

To change basic settings or company information, click [Biz Panel].

To change basic settings, click [Basic Setting] on the left menu of Biz Panel. You can change language, timezone, currency, tax area, log-in email address and other settings.

To change company information, click [Company Information] on the left menu of Biz Panel.

STEP5 To view and change payment information, click [Application / Payment] on the top.

STEP6 Click [Invoice No.] to see invoice details.