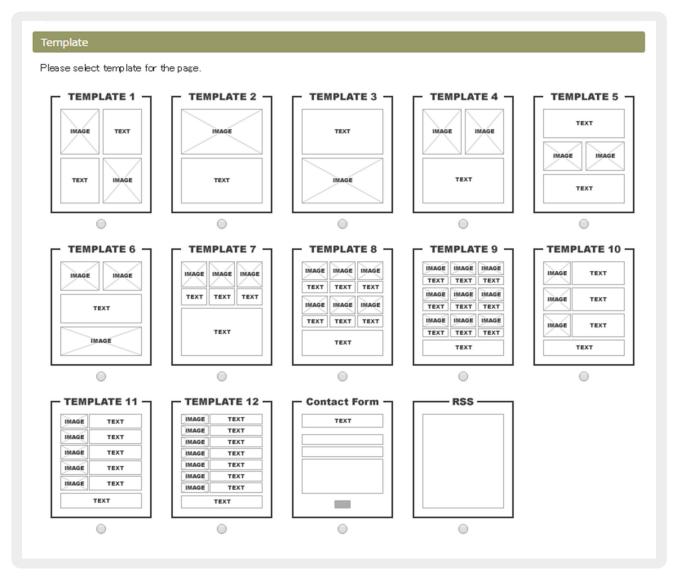

## STEP7 Click [Edit this page].

STEP8 Select template. To create an RSS page, select [RSS]. To create an inquiry form, select [Contact Form].

If you check [Show this under all pages] on the Contact Form template, your inquiry form will be displayed at the bottom of each page.