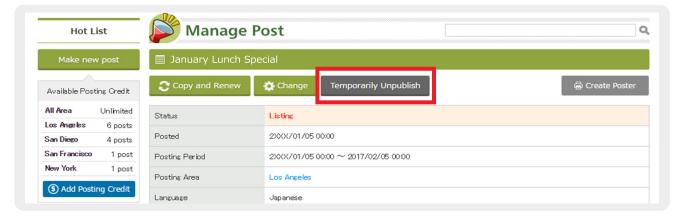

STEP8 If you used existing posting credits, make sure your total is shown as "\$0.00."

| \$0.        |
|-------------|
| Tax \$0.    |
| otal \$0.00 |
|             |

STEP9 If you click a saved file on [Step3] and select [Temporarily Unpublish], your post will be unpublished.