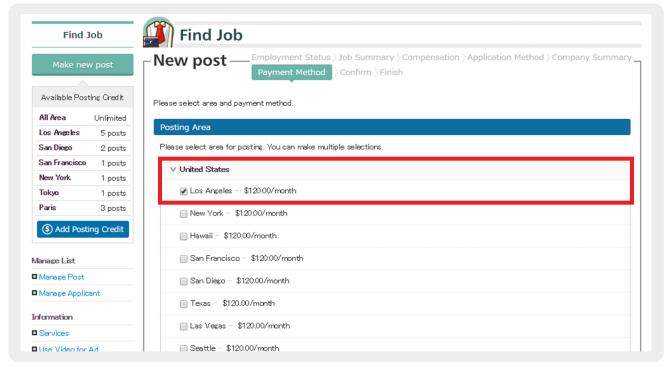

STEP6 Select [Posting Area] on the payment page.

If you signed up for Town Guide or would like to use existing posting credits, check [Use Posting Credits on a priority basis]. \* Otherwise, you will need to make new payment.

| ou'n | re currently using Town Guide or have posting credits, please select <mark>Use Posting Credits on a priority basis</mark> . |
|------|-----------------------------------------------------------------------------------------------------------------------------|
| Ро   | sting Credit                                                                                                                |
| •    | Use Posting Credits on a priority basis                                                                                     |
|      | Find JobPosting Credit Los Angeles x 5                                                                                      |
|      | Find JobPosting Credit San Diego x 2                                                                                        |
|      | Find JobPosting Credit New York x 1                                                                                         |
|      | Find JobPosting Credit Paris x 1                                                                                            |
|      | Find JobPosting Credit Tokyo x 5                                                                                            |