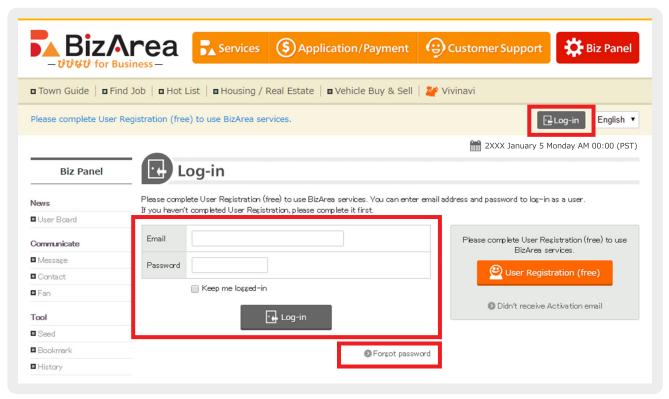

Visit BizArea (https://bizarea.vivinavi.com) and click [Log-in]. Then, enter your log-in email address and password. \* Please click [Forgot password] if you forgot your password.