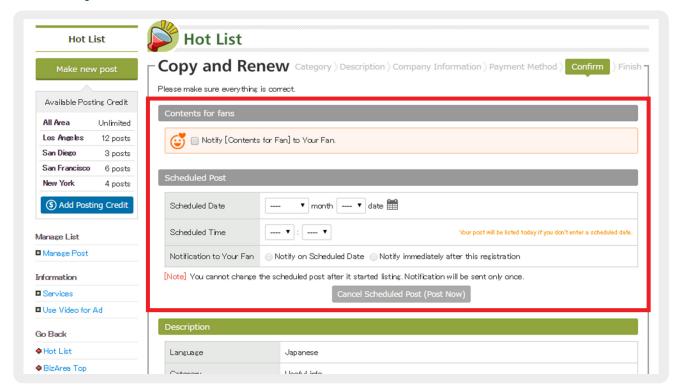

To learn more about Fan, please read [What is Fan?] on Vivinavi Help. To send notification to your Fan, click [Notify [Contents for Fan] to Your Fan.]

Scheduled post is a function where you enter information in advance and publish it on a scheduled date. To publish your post immediately, leave the boxes of [Scheduled Post] blank.

STEP6 If you click a saved file on [Step3] and select [Temporarily Unpublish], your post will be unpublished.

Visit BizArea (https://bizarea.vivinavi.com) and click [Log-in]. Then, enter your log-in email address and password. \* Please click [Forgot password] if you forgot your password.