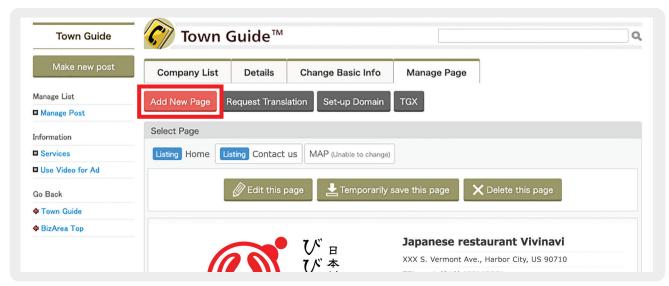

## STEP3 Click Town Guide file name.

Click [Change Basic Info] to change company's basic information and hours. To change any other information, click [Manage Page].

After clicking [Manage Page], you will see the following screen. To create a new page, click [Add New Page].

STEP6 To change existing pages, select the page you would like to change.