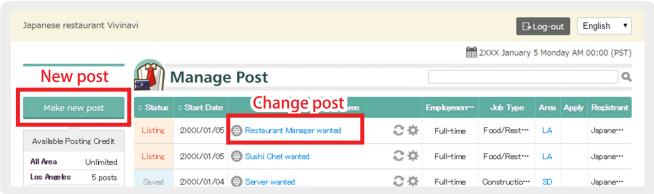

#### STEP 2 Click [Find Job].

STEP3 Click [Make new post] to register new information. To change or copy the previously used information, click a saved file.

To copy the previously used information, click [Copy and Renew]. To change file, click [Change]. \* If you copy and renew, you can edit the previous data and publish it as a new file.

You can check your posting credits at [Available Posting Credit]. To buy more posting credits, click [Add Posting Credit] and make a bulk purchase. If you would like to buy one posting credit, enter information from [Make new post] or [Copy and Renew] and make payment on the payment page.