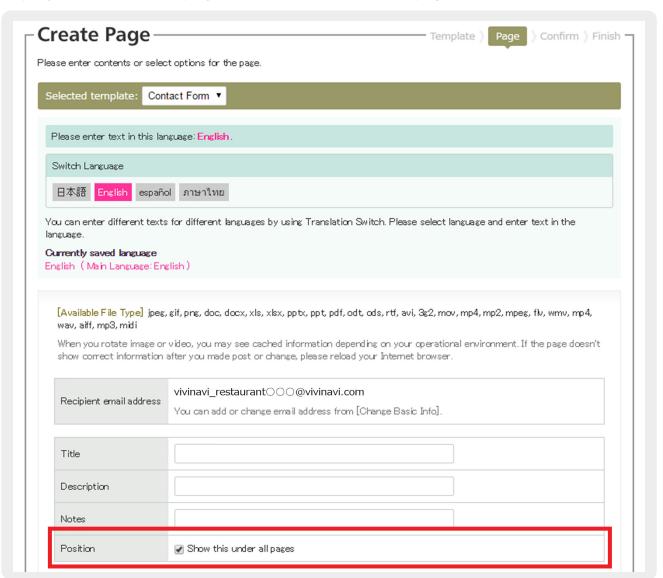

## STEP7 Click [Edit this page].

STEP8 Select template. To create an RSS page, select [RSS]. To create an inquiry form, select [Contact Form].

If you check [Show this under all pages] on the Contact Form template, your inquiry form will be displayed at the bottom of each page.