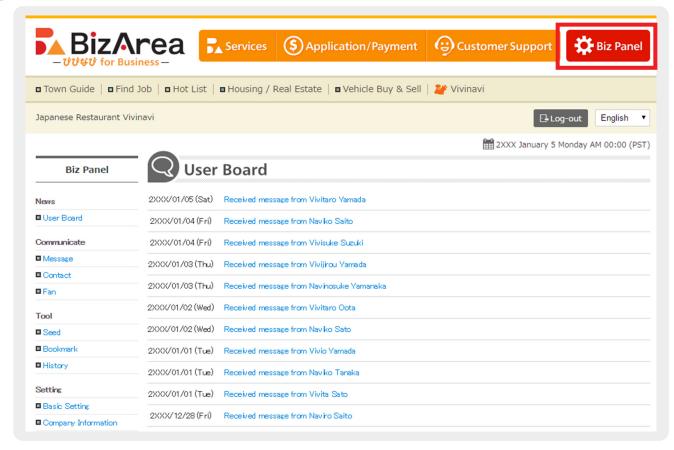

To change basic settings or company information, click [Biz Panel].

To change basic settings, click [Basic Setting] on the left menu of Biz Panel. You can change language, timezone, currency, tax area, log-in email address and other settings.