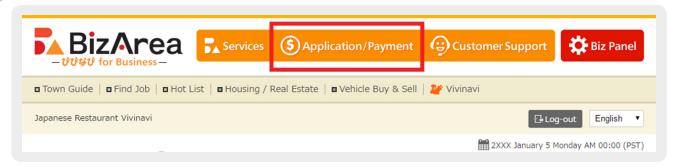

To change company information, click [Company Information] on the left menu of Biz Panel.

STEP5 To view and change payment information, click [Application / Payment] on the top.

STEP6 Click [Invoice No.] to see invoice details.