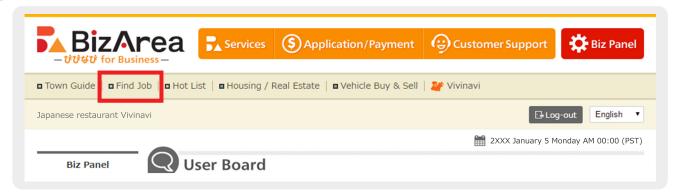

#### STEP 2 Click [Find Job].

STEP3 Click [Make new post] to register new information. To change or copy the previously used information, click a saved file.

To copy the previously used information, click [Copy and Renew]. To change file, click [Change]. \* If you copy and renew, you can edit the previous data and publish it as a new file.